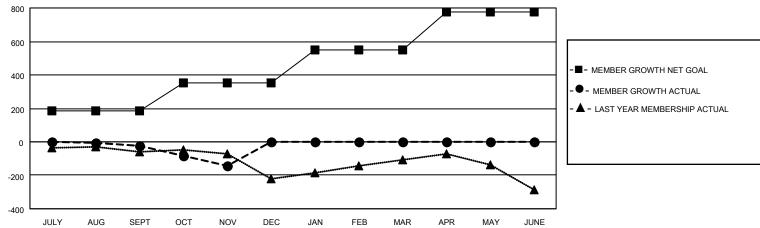

## **GMT MONTHLY MEMBERSHIP PROGRESS REPORT**

Multiple District 105

Results as of: 11/30/2023 LOCATION: ENGLAND

GMT CA 4

| OMIT.         |               |             |               |                               |                       |                         | OWIT ON T                                          |  |
|---------------|---------------|-------------|---------------|-------------------------------|-----------------------|-------------------------|----------------------------------------------------|--|
|               | Clut          | os          |               | Members RESULTS FOR 2023-2024 |                       |                         |                                                    |  |
|               | RESULTS FOR   | R 2023-2024 |               |                               |                       |                         |                                                    |  |
| QUARTER       | NEW CLUB GOAL | NEW CLUBS   | DROPPED CLUBS | QUARTER MEMB                  | ER GROWTH NET<br>GOAL | MEMBER GROWTH<br>ACTUAL | DROPPED<br>MEMBERS ACTUAL<br>(including transfers) |  |
| JULY/AUG/SEPT | 0             | 0           | 4             | JULY/AUG/SEPT                 | 187                   | 255                     | 241                                                |  |
| OCT/NOV/DEC   | 2             | 0           | 0             | OCT/NOV/DEC                   | 163                   | 150                     | 245                                                |  |
| JAN/FEB/MAR   | 1             | 0           | 0             | JAN/FEB/MAR                   | 197                   | 0                       | 0                                                  |  |
| APR/MAY/JUNE  | 5             | 0           | 0             | APR/MAY/JUNE                  | 228                   | 0                       | 0                                                  |  |

## GOALS AND ACTUAL MEMBERS CUMULATIVE

| DROPPED CLUBS: 4 |     | 189 CLUBS OF 564 ADDED 1 OR MORE<br>NEW MEMBERS | GENDER DISTRIBUTION  MALE 6,694 (68.97%) |                |       |
|------------------|-----|-------------------------------------------------|------------------------------------------|----------------|-------|
| DROPPED MEMBERS  |     |                                                 | FEMALE                                   | 3,012 (31.03%) |       |
| DECEASED         | 72  | CLICK HERE FOR CUMULATIVE                       | TOTAL FAMILY UNIT MEMBERS                |                | 1,319 |
| CLUB CANCELLED 0 |     | MEMBERSHIP DATA                                 |                                          |                | 670   |
| OTHER            | 414 |                                                 | FAMILY MEMBERS PAYING HALF DUES          |                | 672   |
| TOTAL            | 486 |                                                 | 0020                                     |                |       |