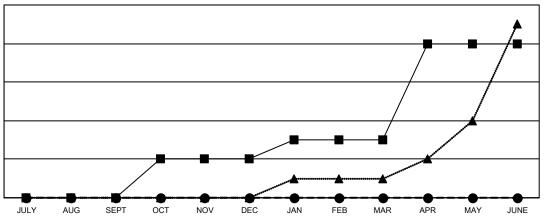

## GOALS AND ACTUAL NEW CLUBS CUMULATIVE

- CURRENT YEAR GOALS FOR NEW CLUBS
- ● CURRENT YEAR ACTUAL NEW CLUBS
- ▲ LAST YEAR ACTUAL NEW CLUBS